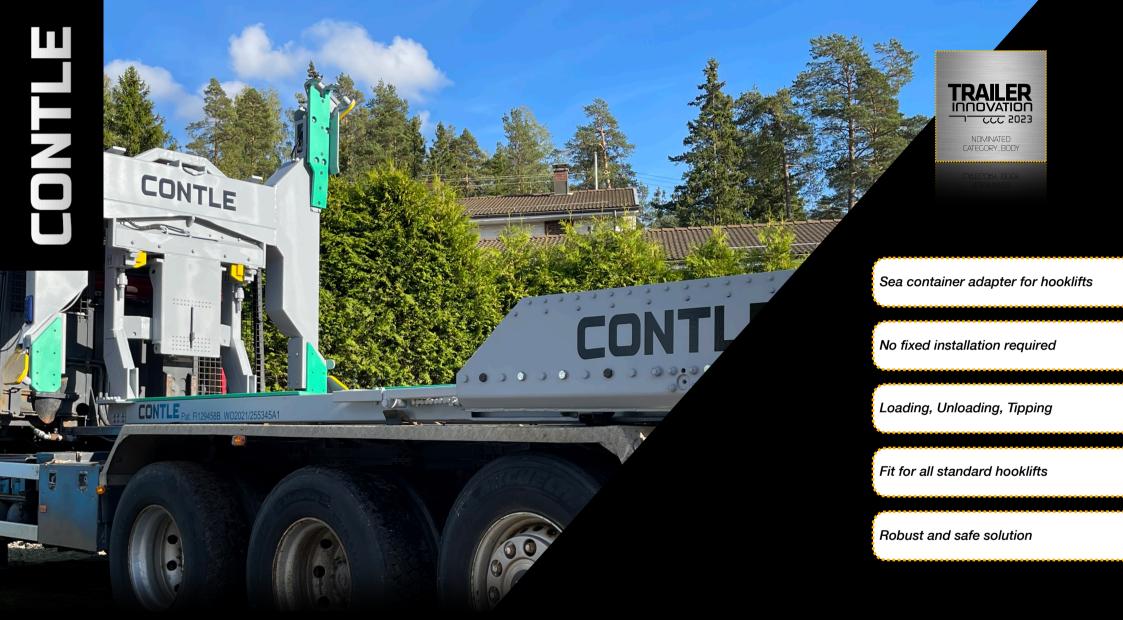

## 20" SEA CONTAINER ADAPTER

Patented: WO 2021/255345 A1 FI 20205644

Contle Sea container adapter for hooklifts is patented innovation from Finland. Contle is robust and safe adapter that makes your hooklift truck able to operate with 20" containers. Now you can increase the utilization rate for your fleet. <u>www.contle.fi</u> - <u>info@contle.fi</u> - Contle Oy

For all standard hooklifts

Heigh = Truck + 200mm + container